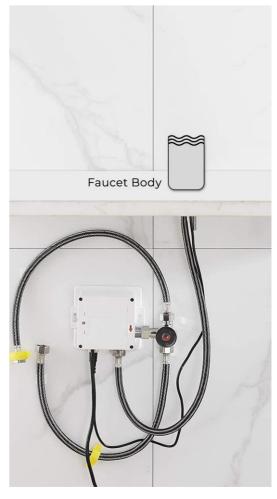

## BRUSHED NICKEL DECK MOUNT COMMERCIAL AUTOMATIC SENSOR FAUCET SPECS



## Specs:

- Power: DC:6V(4AA alkaline battery)
- AC:220V-240V; 50/60HZ
- Water Consumption: 0.05Mpa-0.6Mpa
- Detection Zone: 16-32 cm or adjustable
- Motor valve lifespan: up to 500000 flushes
- Battery lifespan: 100000 cycles
- Static Power Consumption: 0.36mw
- Working Power consumption:
   0.5mw
- Inductive Opening Time: < 1 second
- Inductive Closing Time: < 2 second
- Dia.of inlet / outlet pipe: G1/2"
- Flux: ≥0.07L/S
- Temperature: 0.1-50°/C
- Dia of installing faucet: 33~35mm



10 Inches

8 Inches

Other Details
<u>Product Details</u>

## **B**athSelect