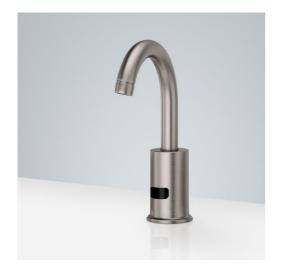

## BRUSHED NICKEL DECK MOUNT COMMERCIAL AUTOMATIC SENSOR FAUCET SPECS

## Specs:

- Power: DC:6V(4AA alkaline battery)
- AC:220V-240V; 50/60HZ
- Water Consumption: 0.05Mpa-0.6Mpa
- Detection Zone: 16-32 cm or adjustable
- Motor valve lifespan: up to 500000 flushes
- Battery lifespan: 100000 cycles
- Static Power Consumption: 0.36mw
- Working Power consumption:
   0.5mw
- Inductive Opening Time: < 1 second
- Inductive Closing Time: < 2 second
- Dia.of inlet / outlet pipe: G1/2"
- Flux: ≥0.07L/S
- Temperature: 0.1-50°/C
- Dia of installing faucet: 33~35mm